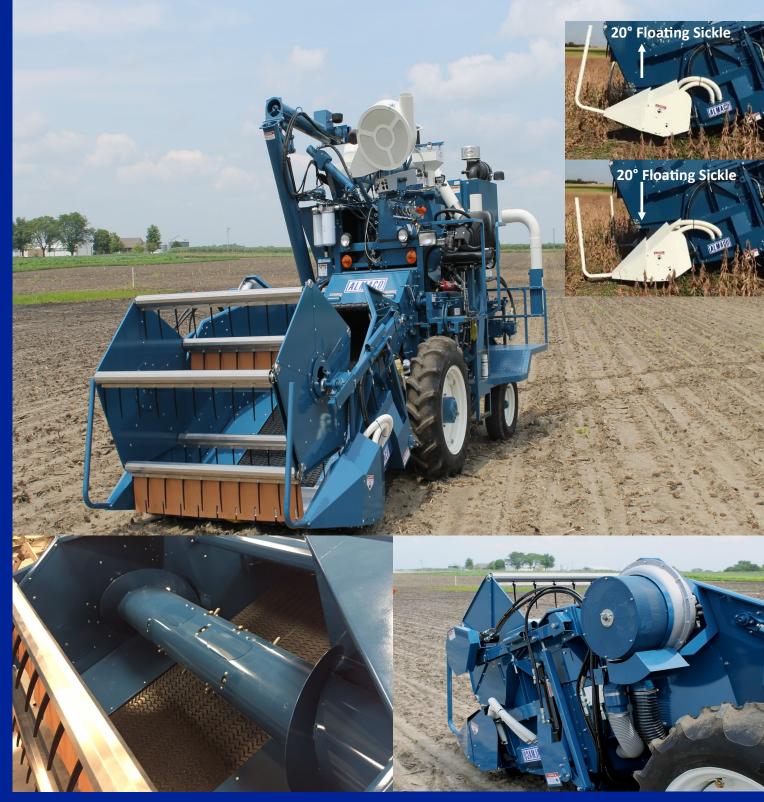

FLOATING STANDARD
HEADER
WITH
FORCED AIR
CLEANOUT

FSH-60S FSAH-60S

## FLOATING STANDARD HEADER WITH FORCED AIR CLEAN-OUT

**Optional infeed auger for FSAH-60S** 

Hume style reel to harvest narrow alleys ~20"

Forced Air System

.

100% hydraulically driven

60" cutting width

Drive System

Hydraulically driven

True linear motion cutting action

400 Strokes per minute

Cutting System

Sickle Floats 20°, ±10° from neutral axis

Reel Assembly

Hyd. adjustable placement forward and aft

Conveying System

Single acting spring lever belt tensioner Increased throat conveyor speed Mini cleat lock belt design

Forced Air Cleanout System

Air jets in snouts and sickle transition Full air knife in throat transition area

Forced air directs plants to center for optimal threshing

Floating sickle cuts ~2" to the ground