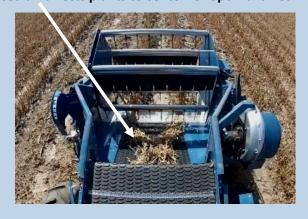

Forced air directs plants to center for optimal threshing

Floating sickle cuts ~2" to the ground