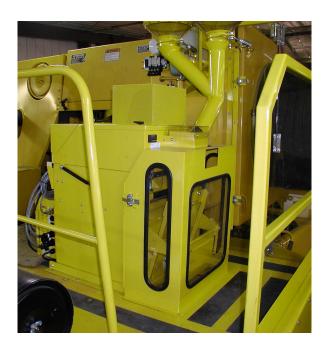

## PATENTED AUTOMATED SINGLE SEED PACKAGER

- For use on single plot combines
- Electronic sensing of bag position
- One bar code scanner identified sequential numbers on each bag, and held-held computer associates bag number to plot location
- Digital thermal control for seal bar temperature
- Poly sample bags are heat sealed
- Brake motor control and adjustable feeding rollers to control bag feeding

- Programmable Logic Controller with input and output packager functions, serial RS-232 interface; and two output modules
- Automatic eject of packaged seed to storage
- 120 volt and 12 volt power requirements