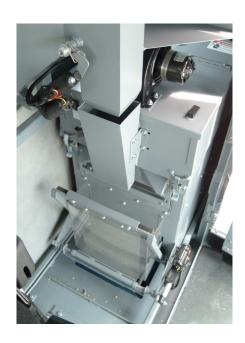

## PATENTED AUTOMATED SINGLE SEED PACKAGER

- For use on single plot combines
- Electronic sensing of bag position
- One bar code scanner identified sequential numbers on each bag, and held-held computer associates bag number to plot location
- Digital thermal control for seal bar temperature
- Poly sample bags are heat sealed
- Brake motor control and adjustable feeding rollers to control bag feeding

- Programmable Logic Controller with input and output packager functions, serial RS-232 interface; and two output modules
- Automatic eject of packaged seed to storage
- 120 volt and 12 volt power requirements