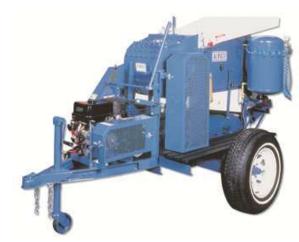

## LARGE PLOT THRESHER MODEL LPT

- Overshot cylinder, 14" diameter x 17.5" wide
- Multiple threshing cylinder and concave configurations
- Variable speed v-belt drive threshing cylinder (300 to 1500 r.p.m.)
- 18mm Graepel fixed-hole sieve (other sieves available)
- Winnowing fan, 4-bladed type with adjustable intake gate
- V-belt drives for low maintenance and quiet operation

- Screw-type leveling jack and trailer hitch for 2" ball
- Power options: 8 h.p. gas and/or 5 h.p., 220 volt electric; diesel engine also available
- Rubber cushion torsion axle assembly with 15" rims and automotive tires
- Combination tail/stoplights, turn signals, rear reflectors
- SAE standard size drive components and parts
- Ideal for Soybeans, Cereals, Oil Seeds and many other crops