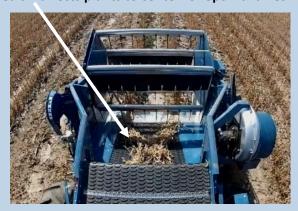

Conveying System

Single acting spring lever belt tensioner Increased throat conveyor speed Mini cleat lock belt design

Forced Air Cleanout System

Air jets in snouts and sickle transition Full air knife in throat transition area

Forced air directs plants to center for optimal threshing

Floating sickle cuts ~2" to the ground