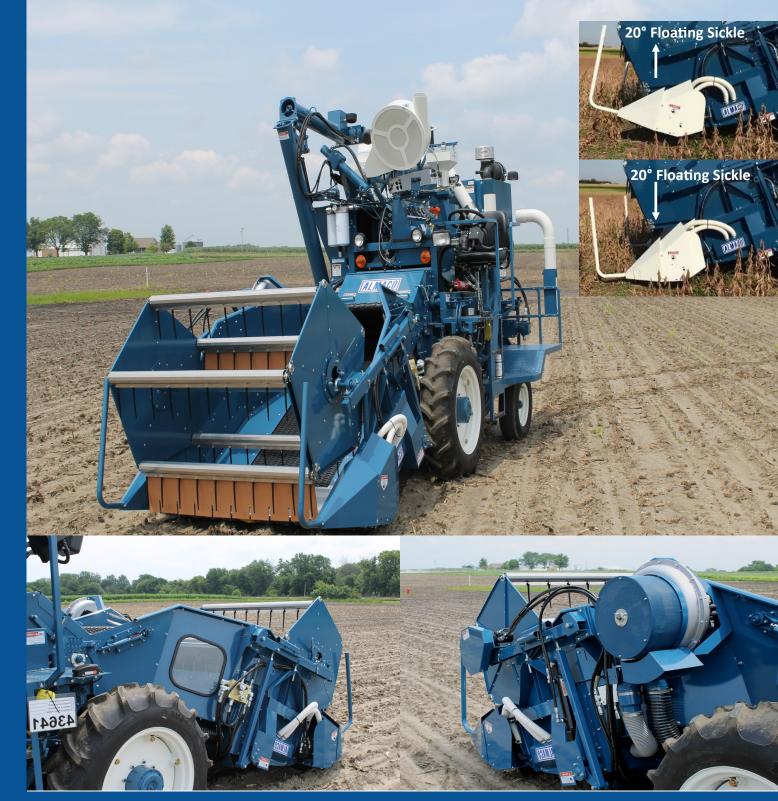

FLOATING STANDARD
HEADER
WITH
FORCED AIR
CLEANOUT

FSH-60S

## FLOATING STANDARD HEADER WITH FORCED AIR CLEAN-OUT

100% hydraulically driven

Clear view window for optimal operator visibility

Hume style reel to harvest narrow alleys ~20"

Forced Air System

60" cutting width

Drive System

Hydraulically driven

True linear motion cutting action

400 Strokes per minute

Cutting System

Sickle Floats 20°, ±10° from neutral axis

Reel Assembly

Hyd. adjustable placement forward and aft

Conveying System

Single acting spring lever belt tensioner Increased throat conveyor speed Mini cleat lock belt design

Forced Air Cleanout System

Air jets in snouts and sickle transition Full air knife in throat transition area

Forced air directs plants to center for optimal threshing

Floating sickle cuts ~2" to the ground