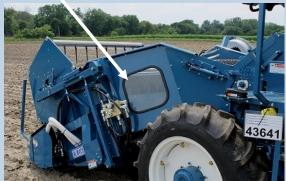

## FLOATING STANDARD HEADER WITH FORCED AIR CLEAN-OUT

100% hydraulically driven

Clear view window for optimal operator visibility

Hume style reel to harvest narrow alleys ~20"

Forced Air System

60" cutting width